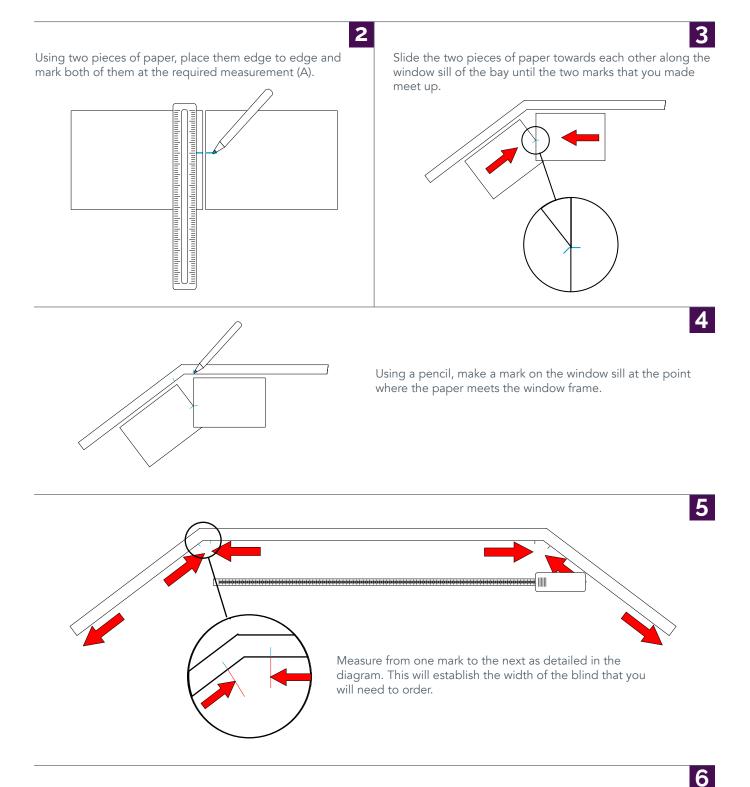

## **Angled-Bay Measuring Guide**

**Roller Blinds** 

1

Please decide if you will need to top-fix or face-fix the Roller Blinds. The brackets protrude by 50mm when top-fixed or 70mm when face-fixed. If you have window handles or vents that stick out from the window frame, measure how far these protrude and add this to the bracket depth. This will be used as measurement (A). You will need:-

- 2 no. Pieces of A4 or A5 sized paper or card.
- Pencil.
- Metal Tape-measure.
- Ruler.

Measure the drop from where the top of the blind will sit down to where you want the blind to end (typically the window sill). All of the blinds should then be ordered as 'exact fitting' with the 'bracket to bracket' option selected.